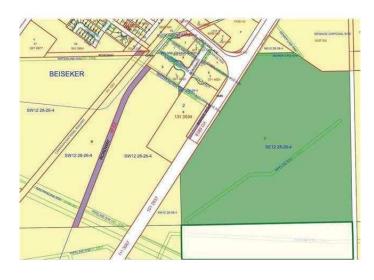

### \$1,400,000

0 Bedroom, 0.00 Bathroom, Land on 128.57 Acres

NONE, Rural Rocky View County, Alberta

Great opportunity to own land next to the Village of Beiseker, totaling 128.57 Acres of land. Recently approved 8 Acres of Highway business commercial with plans for review. This 8 acres of land is facing Highway #9 on the east side of Beiseker. Perfect for the development potential for Gas station, truck stop, tourist campground, restaurant, truck trailer service and more. Remainder of land is farmland with currently two well sites on this parcel of land

#### **Additional Information**

Date Listed March 25th, 2025

Days on Market 115

Zoning A-GEN, C-HWY