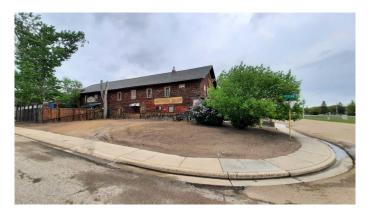

## \$439,900

0 Bedroom, 0.00 Bathroom, Commercial on 0.00 Acres

Midland, Drumheller, Alberta

Own a piece of the Drumheller Valley's History ! The famous Long Branch Saloon has been running since 1927. Sometime in the 1940's they rolled it up the road from its former site by the Coal Mine. It's been home to Pool, shuffleboard and dart tournaments, live music, Jams, Bands with great acoustics through the Long building, Biker pit stops, and a stop after golf for drinks at the 19th hole. This would be an ideal co operative run venture with lots of room for everyone, or a Family run business live/work onsite. Upstairs has waited a long time to be restored back to a 6 room boutique Hotel with owners suite. With a 115 indoor seating capacity and 40 outdoor with loads of parking, and room to build. Please Note this is a Building and Land Sale only, No Business. Bring your ideas for ND Zoning. Located on The Tourist Corridor Between the World's Largest Dinosaur and The Royal Tyrell Museum.

Built in 1927