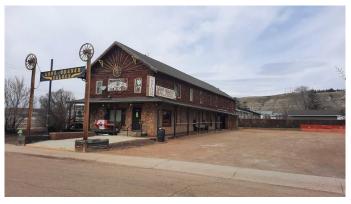

## \$439,900

0 Bedroom, 0.00 Bathroom, Commercial on 0.00 Acres

Midland, Drumheller, Alberta

Own a piece of the Drumheller Valley's History ! The famous Long Branch Saloon has been running since 1927. Sometime in the 1940's they rolled it up the road from its former site by the Coal Mine. It's been home to Pool, shuffleboard and dart tournaments, live music, Jams, Bands with great acoustics through the Long building, Biker pit stops, and a stop after golf for drinks at the 19th hole. This would be an ideal co operative run venture with lots of room for everyone, or a Family run business live/work onsite. Upstairs has waited a long time to be restored back to a 6 room boutique Hotel with owners suite. With a 115 indoor seating capacity and 40 outdoor with loads of parking, and room to build. Please Note this is a Building and Land Sale only, No Business. Bring your ideas for ND Zoning. Located on The Tourist Corridor Between the World's Largest Dinosaur and The Royal Tyrell Museum.

Built in 1927