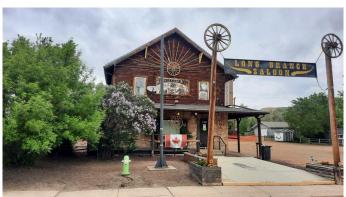

## \$439,900

0 Bedroom, 0.00 Bathroom, Commercial on 0.00 Acres

Midland, Drumheller, Alberta

Own a piece of the Drumheller Valley's History ! The famous Long Branch Saloon has been running since 1927. Sometime in the 1940's they rolled it up the road from its former site by the Coal Mine. It's been home to Pool, shuffleboard and dart tournaments, live music, Jams, Bands with great acoustics through the Long building, Biker pit stops, and a stop after golf for drinks at the 19th hole. This would be an ideal co operative run venture with lots of room for everyone, or a Family run business live/work onsite. Upstairs has waited a long time to be restored back to a 6 room boutique Hotel with owners suite. With a 115 indoor seating capacity and 40 outdoor with loads of parking, and room to build. Please Note this is a Building and Land Sale only, No Business. Bring your ideas for ND Zoning. Located on The Tourist Corridor Between the World's Largest Dinosaur and The Royal Tyrell Museum.

Built in 1927