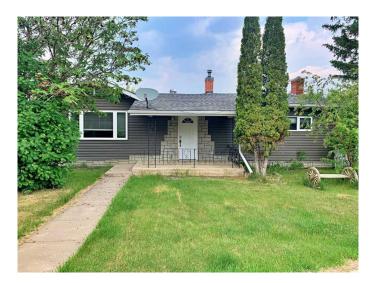

# \$189,000 - 4902 Riverside Drive, Vermilion

MLS® #A2206004

# \$189,000

2 Bedroom, 1.00 Bathroom, 1,260 sqft Residential on 0.12 Acres

Vermilion, Vermilion, Alberta

Welcome to Riverside Drive! Motivated Seller = Listed below assessed value! Tucked away from the hustle & bustle, this lot provides that extra spark of privacy and secluded nature. Nearly the entire main-floor has been renovated within the last 10 years. Main floor laundry. Great square footage. The property will be vacant at the end of April.

#### **Exterior**

Exterior Features Storage

Lot Description Few Trees, Irregular Lot, Lawn, Private

Roof Asphalt

Construction Vinyl Siding

Foundation Poured Concrete