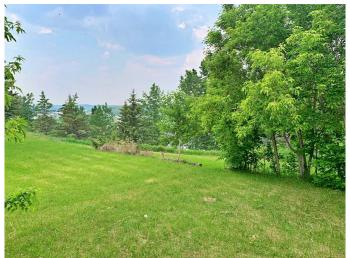

# \$189,000

2 Bedroom, 1.00 Bathroom, 1,260 sqft Residential on 0.12 Acres

Vermilion, Vermilion, Alberta

Welcome to Riverside Drive! Motivated Seller = Listed below assessed value! Tucked away from the hustle & bustle, this lot provides that extra spark of privacy and secluded nature. Nearly the entire main-floor has been renovated within the last 10 years. Main floor laundry. Great square footage. The property will be vacant at the end of April.

#### **Exterior**

Exterior Features Storage

Lot Description Few Trees, Irregular Lot, Lawn, Private

Roof Asphalt

Construction Vinyl Siding

Foundation Poured Concrete