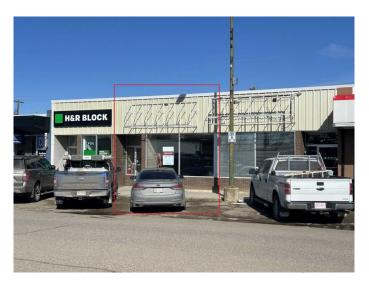

# \$12 - B, 66 8 Street Nw, Medicine Hat

MLS® #A2206108

#### \$12

0 Bedroom, 0.00 Bathroom, Commercial on 0.00 Acres

Northwest Crescent Heights, Medicine Hat, Alberta

Discover the perfect location for your business in this spacious 1,655 sq ft retail space in desirable NW Crescent Heights! This beautifully updated unit offers a wide open layout, freshly painted, LED lighting, new vinyl flooring and barrier free washroom, making it ideal for retail, showroom or an open concept office. With high visibility, easy access and flexible usage option, this move in ready space is ready to bring your vision to life. Operating costs estimated at \$2.80/sq ft.