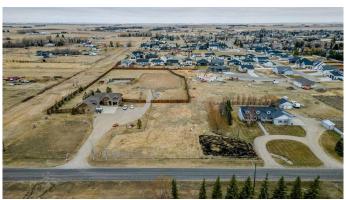

#### \$150,000

0 Bedroom, 0.00 Bathroom, Land on 0.45 Acres

NONE, Raymond, Alberta

Located on the edge of the town of Raymond, just 20 minutes from Lethbridge, this incredible lot is fully serviced and ready for your next home building project! At almost a half acre, with the back already fenced, and surrounded by fantastic neighbours, this lot offers you a hobby farm feel without all the mowing and outdoor chores that comes with an actual acreage! Don't miss out on your opportunity to build in such a picturesque spot!