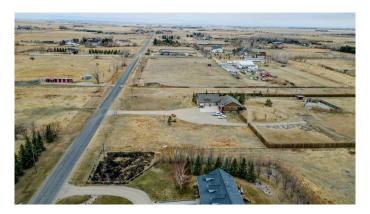

#### \$150,000

0 Bedroom, 0.00 Bathroom, Land on 0.45 Acres

NONE, Raymond, Alberta

Located on the edge of the town of Raymond, just 20 minutes from Lethbridge, this incredible lot is fully serviced and ready for your next home building project! At almost a half acre, with the back already fenced, and surrounded by fantastic neighbours, this lot offers you a hobby farm feel without all the mowing and outdoor chores that comes with an actual acreage! Don't miss out on your opportunity to build in such a picturesque spot!