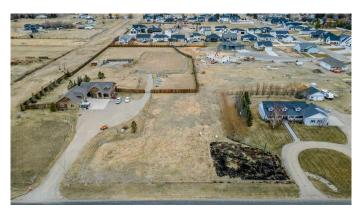

#### \$150,000

0 Bedroom, 0.00 Bathroom, Land on 0.45 Acres

NONE, Raymond, Alberta

Located on the edge of the town of Raymond, just 20 minutes from Lethbridge, this incredible lot is fully serviced and ready for your next home building project! At almost a half acre, with the back already fenced, and surrounded by fantastic neighbours, this lot offers you a hobby farm feel without all the mowing and outdoor chores that comes with an actual acreage! Don't miss out on your opportunity to build in such a picturesque spot!