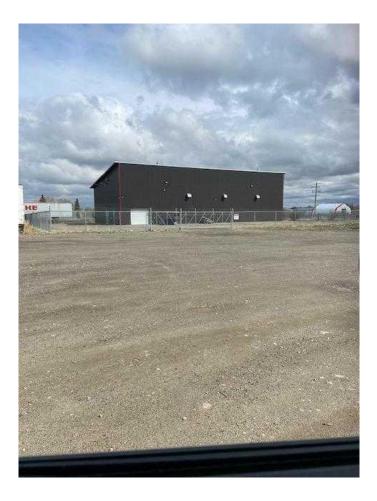

#### \$2,400,000

0 Bedroom, 0.00 Bathroom, Commercial on 0.00 Acres

NONE, Sundre, Alberta

Here's an opportunity that may never come around again for some time. Buy this awesome property with both shops(excellent tenants), the cannabis growing facility and tons of space for future expansion for another shop, maybe a storage yard or whatever your heart desires. This would be the perfect location for a trucking company, towing company or any business requiring shop and yard space. Ample room for whatever you may have in mind! Steady income from from all sources.

Awesome Hwy 584 frontage and a state of the art grow op. This property has it all! Vendor is open to any creative offer you may come up with.

Built in 2020

#### **Essential Information**

| MLS® #     | A2206332    |
|------------|-------------|
| Price      | \$2,400,000 |
| Bathrooms  | 0.00        |
| Acres      | 0.00        |
| Year Built | 2020        |
| Туре       | Commercial  |
| Sub-Type   | Industrial  |
| Status     | Active      |