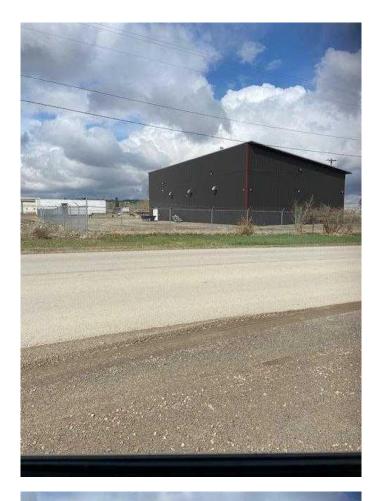

#### \$2,400,000

0 Bedroom, 0.00 Bathroom, Commercial on 0.00 Acres

NONE, Sundre, Alberta

Here's an opportunity that may never come around again for some time. Buy this awesome property with both shops(excellent tenants), the cannabis growing facility and tons of space for future expansion for another shop, maybe a storage yard or whatever your heart desires. This would be the perfect location for a trucking company, towing company or any business requiring shop and yard space. Ample room for whatever you may have in mind! Steady income from from all sources.

Awesome Hwy 584 frontage and a state of the art grow op. This property has it all! Vendor is open to any creative offer you may come up with.

Built in 2020

#### **Essential Information**

| MLS® #     | A2206332    |
|------------|-------------|
| Price      | \$2,400,000 |
| Bathrooms  | 0.00        |
| Acres      | 0.00        |
| Year Built | 2020        |
| Туре       | Commercial  |
| Sub-Type   | Industrial  |
| Status     | Active      |