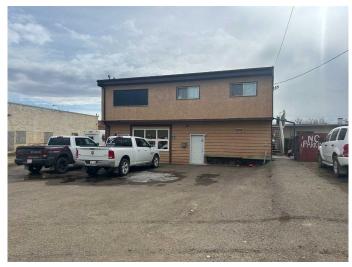

#### \$450,000

0 Bedroom, 0.00 Bathroom, Commercial on 0.00 Acres

NONE, Redcliff, Alberta

Prime location for this investment opportunity. This investment opportunity in a maintained, mixed use commercial building along Broadway Ave, Redcliff. This versatile property offers 2 spacious residential suites on the upper floor and 2 commercial units on the main level perfect for generating steady rental income. Each residential suite is 3 bedrooms, open concept kitchen/living room, 4 pc bathroom and in suite laundry. Commercial space is clean and well maintained. Commercial spaces are both rented, one on an annual lease and the other month to month. Building was upgraded in 2010 with new pitched roof, furnaces, air conditioners and hot water tank.