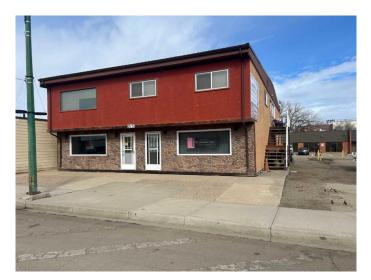

# \$450,000 - 215 Broadway Avenue E, Redcliff

MLS® #A2206341

#### \$450,000

0 Bedroom, 0.00 Bathroom, Commercial on 0.00 Acres

NONE, Redcliff, Alberta

Prime location for this investment opportunity. This investment opportunity in a maintained, mixed use commercial building along Broadway Ave, Redcliff. This versatile property offers 2 spacious residential suites on the upper floor and 2 commercial units on the main level perfect for generating steady rental income. Each residential suite is 3 bedrooms, open concept kitchen/living room, 4 pc bathroom and in suite laundry. Commercial space is clean and well maintained. Commercial spaces are both rented, one on an annual lease and the other month to month. Building was upgraded in 2010 with new pitched roof, furnaces, air conditioners and hot water tank.