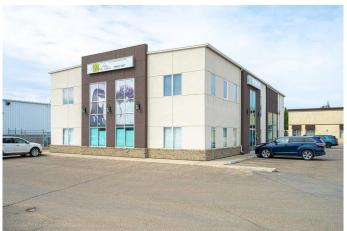

#### \$17

0 Bedroom, 0.00 Bathroom, Commercial on 0.00 Acres

Steele Heights, Lloydminster, Alberta

1600 square feet of professional space that is very easily modified to work well for a doctors clinic or a dental office.. There is the potential to have 6 treatment/exam rooms (each having water available in the rooms) as well as potential for a reception/ waiting area at. There is an abundance of parking available for prospective tenants and great visibility and access from Hwy 17 south close to auto row This space is also very easily occupied by a multitude of other professional uses- the renovations are move in ready, so potential tenants will have very little upfront cost of developing their space if they utilize the current layout. With elimination of a few existing walls near the vestibule entry to the space you would be able to create a reception/waiting area.