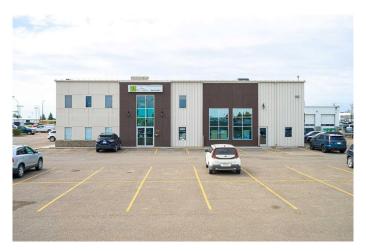

#### \$17

0 Bedroom, 0.00 Bathroom, Commercial on 0.00 Acres

Steele Heights, Lloydminster, Alberta

1600 square feet of professional space that is very easily modified to work well for a doctors clinic or a dental office.. There is the potential to have 6 treatment/exam rooms (each having water available in the rooms) as well as potential for a reception/ waiting area at. There is an abundance of parking available for prospective tenants and great visibility and access from Hwy 17 south close to auto row This space is also very easily occupied by a multitude of other professional uses- the renovations are move in ready, so potential tenants will have very little upfront cost of developing their space if they utilize the current layout. With elimination of a few existing walls near the vestibule entry to the space you would be able to create a reception/waiting area.