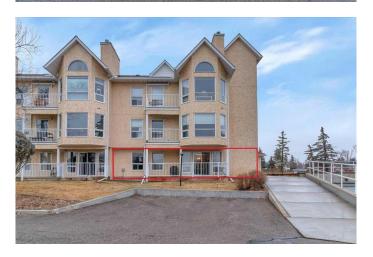

## \$244,900

2 Bedroom, 1.00 Bathroom, 830 sqft Residential on 0.00 Acres

Rosemont., Okotoks, Alberta

This is definitely the unit you have been waiting for! Completely renovated, this south facing end unit offers a great location-within walking distance to downtown, shopping, restaurants AND main floor entry with the option to use the side door, making it easy access for family and guests. You will love the renos that have been done including the vinyl flooring throughout, the bright kitchen with newer appliances, newer paint, new washer/dryer, and the two bright bedrooms-especially the size of the large master bedroom. The amenities room offers lots of room for those family times together and is complete with a kitchen/dining area, games room and don't forget an exercise room. Two titled underground parking stalls are included in this unit. This complex is age restricted to 45+ and does not allow pets.

# **Community Information**

Address 109, 102 Centre Court

Subdivision Rosemont.
City Okotoks

County Foothills County

Province Alberta
Postal Code T1S 1Z7