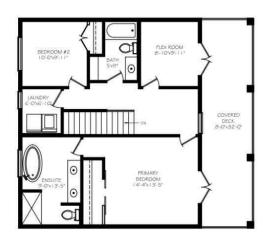

Inside, you'll find thoughtfully designed spaces where modern elegance meets cozy comfort, ideal for family moments, celebrations with friends, or simply unwinding after a busy day. Natural sunlight will stream through your open-concept home, creating a warm, inviting atmosphere you'll love coming home to.

#### **Essential Information**

MLS® # A2206766 Price \$675.000

Bedrooms 2 Bathrooms 3.00

Full Baths 3

Square Footage 1,754 Acres 0.10 Year Built 2025

Type Residential
Sub-Type Detached
Style 2 Storey
Status Active