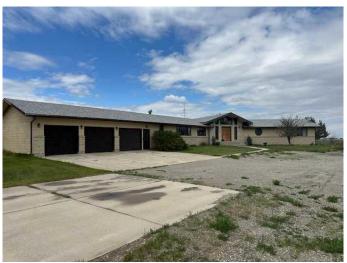

## \$2,250,000

4 Bedroom, 5.00 Bathroom, 2,543 sqft Agri-Business on 79.50 Acres

NONE, Cardston, Alberta

This home is a must see if you are wanting a property in the country with 2543 sq ft on the main floor with another 2299 sq ft down stairs. This property has a view of the Rookies with Waterton & Glacier only 40 minutes away. If you are heading to South to the USA the border is is only 15 minutes away with with Kalispell or Calgary 2 1/2 hours away and Great Falls 3 hours away. The great advantage of this property is the 5 minute drive for services in the town site of Cardston with the Airport only 1 minute away. This property also brings in approximately \$200.00 per acre and \$48,000 in grain storage rental. This gives property gives you the feeling of a farmer without all the work. A must see!

#### **Exterior**

Exterior Features Fire Pit, Private Yard

Lot Description Rectangular Lot

Roof Asphalt

Construction Brick, Concrete
Foundation Poured Concrete