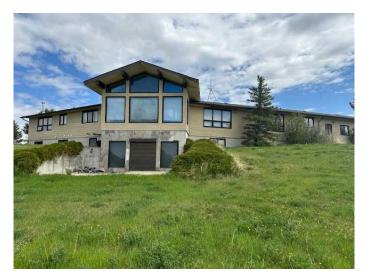

## \$2,250,000

4 Bedroom, 5.00 Bathroom, 2,543 sqft Agri-Business on 79.50 Acres

NONE, Cardston, Alberta

This home is a must see if you are wanting a property in the country with 2543 sq ft on the main floor with another 2299 sq ft down stairs. This property has a view of the Rookies with Waterton & Glacier only 40 minutes away. If you are heading to South to the USA the border is is only 15 minutes away with with Kalispell or Calgary 2 1/2 hours away and Great Falls 3 hours away. The great advantage of this property is the 5 minute drive for services in the town site of Cardston with the Airport only 1 minute away. This property also brings in approximately \$200.00 per acre and \$48,000 in grain storage rental. This gives property gives you the feeling of a farmer without all the work. A must see!

## **Amenities**

Parking Spaces 6

Parking Triple Garage Attached

# of Garages 3