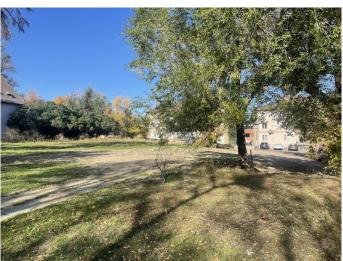

## \$95,999

0 Bedroom, 0.00 Bathroom, Land on 0.15 Acres

SE Hill, Medicine Hat, Alberta

Investor Alert!!! This 50ftx130ft lot is located in desirable SE Hill. Walking distance to city hall, the Esplanade, coffee shops, shopping and much more. Zoned MU-D