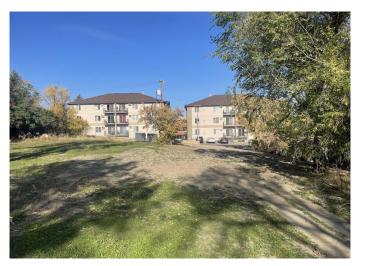

## \$95,999

0 Bedroom, 0.00 Bathroom, Land on 0.15 Acres

SE Hill, Medicine Hat, Alberta

Investor Alert!!! This 50ftx130ft lot is located in desirable SE Hill. Walking distance to city hall, the Esplanade, coffee shops, shopping and much more. Zoned MU-D