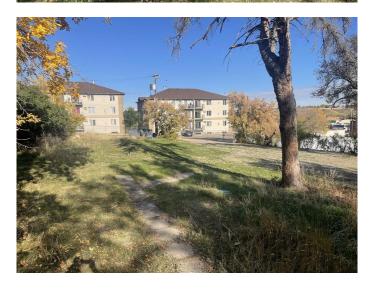

## \$95,999

0 Bedroom, 0.00 Bathroom, Land on 0.15 Acres

SE Hill, Medicine Hat, Alberta

Investor Alert!!! This 50ftx130ft lot is located in desirable SE Hill. Walking distance to city hall, the Esplanade, coffee shops, shopping and much more. Zoned MU-D