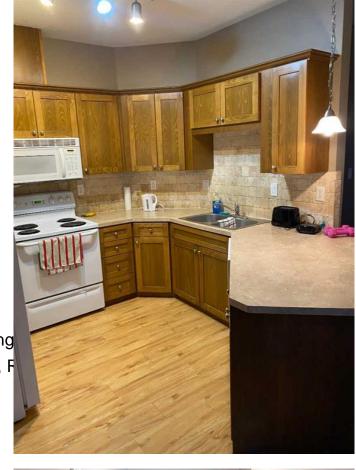

### \$174,900

2 Bedroom, 2.00 Bathroom, 865 sqft Residential on 0.00 Acres

Lakeland., Grande Prairie, Alberta

Welcome to this charming and well cared for, 2 bedroom, 2 FULL bath Condo in desirable Lakeland, an outstanding condo that offers the perfect blend of comfort and convenience. This ground level corner unit is private and easy to access, no stairs or elevators to deal with. The condo is wide open with the Kitchen, dinning, and living room together. In suite laundry and storage add to the convenience of this floor plan. The two bedrooms are on opposite sides of the living area, are both a good size and offer sanctuary within this superb condo. call your Realtor to book a private view.

Stall **Parking** 

Interior

**Interior Features** Open Floorplan, No Smoking

Dishwasher, Electric Stove, F **Appliances** 

Combination Heating

Cooling None