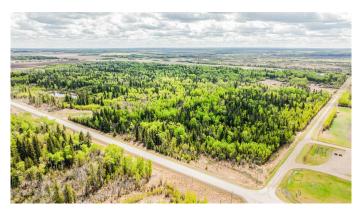

### \$275,000

0 Bedroom, 0.00 Bathroom, Agri-Business on 149.00 Acres

NONE, Rural Saddle Hills County, Alberta

149 Acres of Untapped Potential in the Heart of Savanna, Directly off Paved Highway 681 | Saddle Hills County |

Opportunity like this doesn't knockâ€"it roars. Located right in the community of Savanna, across from the Agricultural Society and Kâ€"12 school, this 149-acre recreational and agri-business parcel is poised for residential development, recreation, or long-term investment. Towering mature spruce trees, a large dugout, and the possibility to subdivide make this a rare and versatile find. Whether you're envisioning a private hunting lodge (WMU 359), eco-retreat, tree farm, or future campground/business venture, the canvas is wide openâ€"with natural gas, electricity and municipal water nearby and satellite internet (soon to be fibre) and cell service available. Property Highlights: 149 acres of rich, mixed-use landâ€"untouched and full of potential

Mature timber throughout, including large stands of spruce, Large dugout for water, recreation, or livestock use, Highway frontage on paved Hwy 681â€"prime visibility and access, Bordering Savannaâ€"walking distance to the school, fire hall, and ice rink. Zoned AG with potential for subdivision or rezoning (buyer due diligence).