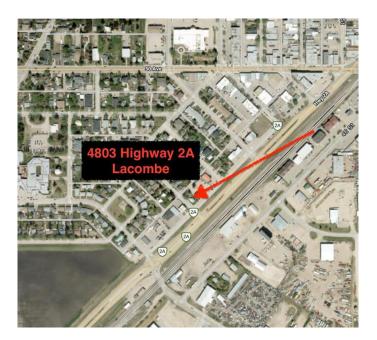

## **Community Information**

Address 4802 Highway 2a
Subdivision Downtown Lacombe

City Lacombe

County Lacombe
Province Alberta
Postal Code T4L 2B3

Interior

Heating Forced Air, Natural Gas

**Exterior** 

Roof Metal