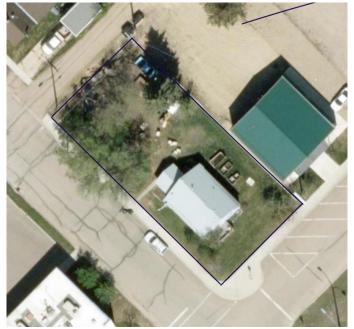

#### \$295,000

0 Bedroom, 0.00 Bathroom, Commercial on 0.16 Acres

Downtown Lacombe, Lacombe, Alberta

Prime commercial opportunity on Highway 2A! This C3 - Transitional Commercial District zoned property offers exceptional visibility and easy access, making it ideal for your next business venture. Furnace and hot water tank in 2019. Recent updates include new flooring and fresh paint. Durable metal roof was installed in 2015, adding long-term value and protection. Situated in a high-traffic area, this property ensures outstanding exposure to potential customers and clients. Don't miss this chance to bring your business vision to life! Permitted and Discretionary uses for C3 zoning are available through the City of Lacombe Website. Yard will be cleaned up once the snow/frost is gone.

## **Community Information**

Address 4802 Highway 2a
Subdivision Downtown Lacombe

City Lacombe

County Lacombe
Province Alberta
Postal Code T4L 2B3

Interior

Heating Forced Air, Natural Gas

**Exterior** 

Roof Metal