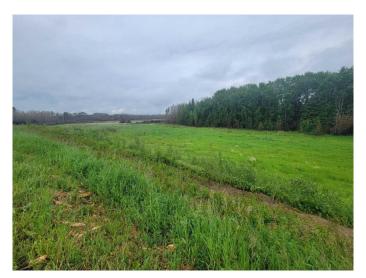

# \$129,900

0 Bedroom, 0.00 Bathroom, Land on 6.64 Acres

NONE, Grande Prairie, Alberta

Discover the perfect blend of country tranquility and modern convenience with this exceptional 6.64-acre property, zoned AG, located just 15 minutes southwest of Grande Prairie. This versatile land offers the ideal setting to build your dream home or easily move a modular home onto the site, allowing you to start your new lifestyle without delay.

## Key Features:

Spacious 6.64 Acres: Plenty of room to create your ideal home, garden, or hobby farm. Enjoy the freedom and privacy that comes with expansive land ownership.

Convenient Location: Just a short drive to Grande Prairie, offering the perfect balance between rural peace and urban amenities. Accessibility: All pavement leading to the property ensures easy access year-round. Proximity to Nature: Close to the river, providing beautiful natural scenery and opportunities for outdoor activities. Family-Friendly: Located on school bus routes, making school commutes easy for the kids. Community Feel: Enjoy a slower-paced