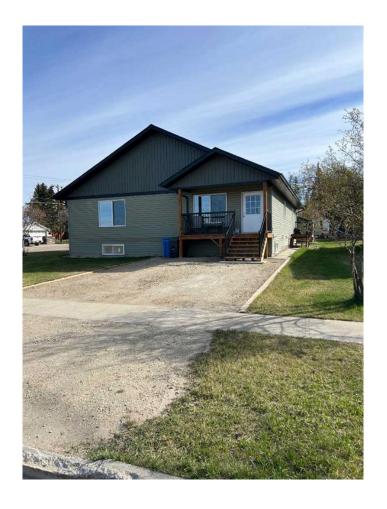

# \$550,000 - 826 3rd Avenue, Beaverlodge

MLS® #A2208340

## \$550,000

3 Bedroom, 2.00 Bathroom, 2,160 sqft Residential on 0.18 Acres

NONE, Beaverlodge, Alberta

Side by side Bungalow Duplex, 1080 sqft per side built in 2020. Very nice floor plan with 2 large bedrooms on the main floor along with 2 full bathrooms, one being an ensuite and a walk in closet. Laundry is on the main level. Good sized kitchen, living room and dining room. There is a full ICF basement partially developed with one more large bedroom, bathroom is framed and roughed in. Furnaces and water heaters have been upgraded to high efficiency. This home is well located, walking distance to downtown and recreation facilities. Large corner lot with separate driveways and back alley access. All appliances are included and a storage shed for each side. Great tenants. Call listing office for income detail's. Viewings can be scheduled with 24 hours notice through your Realtor® of choice.

#### **Exterior**

Exterior Features None

Lot Description See Remarks

Roof Asphalt Shingle

Construction Vinyl Siding

Foundation Poured Concrete