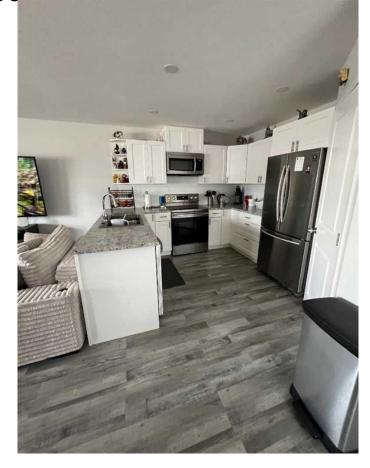

## \$550,000

3 Bedroom, 2.00 Bathroom, 2,160 sqft Residential on 0.18 Acres

NONE, Beaverlodge, Alberta

Side by side Bungalow Duplex, 1080 sqft per side built in 2020. Very nice floor plan with 2 large bedrooms on the main floor along with 2 full bathrooms, one being an ensuite and a walk in closet. Laundry is on the main level. Good sized kitchen, living room and dining room. There is a full ICF basement partially developed with one more large bedroom, bathroom is framed and roughed in. Furnaces and water heaters have been upgraded to high efficiency. This home is well located, walking distance to downtown and recreation facilities. Large corner lot with separate driveways and back alley access. All appliances are included and a storage shed for each side. Great tenants. Call listing office for income detail's. Viewings can be scheduled with 24 hours notice through your Realtor® of choice.

### Interior

Interior Features See Remarks

Appliances Dishwasher, Dryer, Electric Stove, Refrigerator, Washer

Heating Forced Air, Natural Gas

Cooling None Has Basement Yes

Basement Partial, Partially Finished