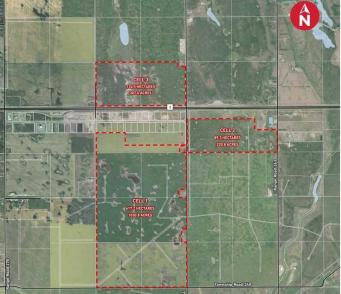

#### \$1,347,000

0 Bedroom, 0.00 Bathroom, Land on 3.00 Acres

NONE, Rural Wheatland County, Alberta

Seize this exceptional opportunity to secure a premium 3-acre industrial lot, perfectly positioned for maximum visibility and accessibility on pavement from Highway 1. Located in an area poised for significant growth, this property is a strategic investment in a rapidly expanding region. Adjacent to the upcoming De Havilland Field, the future hub for Canadian aircraft assembly and production, employing 1,500 people. Competitive taxes, significantly lower than properties within Calgary, enhance the financial appeal of this investment. Services are now located nearby and easily brought on site. Invest in Lot 17 Durum Drive today and position your business for success in one of the most promising industrial zones in Rural Wheatland County. Don't miss out on this unparalleled opportunity to capitalize on the region's growth and development