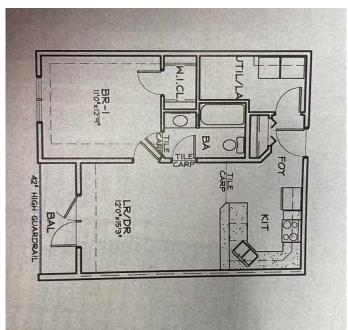

#### \$165,000

1 Bedroom, 1.00 Bathroom, 614 sqft Residential on 0.00 Acres

Wainwright, Wainwright, Alberta

Modern Comfort & Convenience at Morgan Place Condos! Enjoy the perfect combination of modern comfort and convenience in this cozy, high-end one-bedroom condo. Designed for a low-maintenance lifestyle, this stylish unit comes equipped with all appliances and features underground parking, ensuring ease and security year-round. Say goodbye to yard workâ€"no grass to cut or snow to shovel! Whether you're looking for a peaceful retreat or an active lifestyle, this location has it all. Situated close to all major amenities, including shopping, restaurants, and recreational facilities, you'll have everything you need just minutes away. Built in 2009, this well-designed unit offers the perfect blend of modern living and everyday convenience. The open-concept kitchen, dining, and living area create a warm and inviting space, perfect for entertaining or unwinding at the end of the day. A generously sized bedroom and a 4-piece bathroom complete the layout, offering both comfort and functionality. Storage is never an issue, thanks to the dedicated laundry room that also doubles as a storage area. You'll have plenty of space to keep your belongings organized while enjoying the convenience of in-suite laundry. This is maintenance-free living at its finest! Contact us today for your private viewing and discover why Morgan Place Condos is the perfect place to call home.

## **Essential Information**

| MLS® #         | A2208492          |
|----------------|-------------------|
| Price          | \$165,000         |
| Bedrooms       | 1                 |
| Bathrooms      | 1.00              |
| Full Baths     | 1                 |
| Square Footage | 614               |
| Acres          | 0.00              |
| Year Built     | 2008              |
| Туре           | Residential       |
| Sub-Type       | Apartment         |
| Style          | Single Level Unit |
| Status         | Active            |