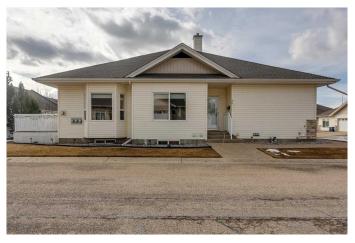

## \$399,900 - 40, 939 Ramage Crescent, Red Deer

MLS® #A2208620

#### \$399,900

3 Bedroom, 3.00 Bathroom, 1,017 sqft Residential on 0.09 Acres

Rosedale Meadows, Red Deer, Alberta

This fully finished bungalow with an attached garage is found in the desirable gated, 55+ community of Rosedale Gardens. Walk into the spacious entrance and into the beautiful kitchen that offers plenty of cabinets and counter space and it is open to the dining room, which is perfect for entertaining friends or spending time with the family. The living room is a great size and you can walk out onto the deck (which is 10 x 10 and only available in that size on the end units and offers natural gas hookup) and enjoy the fenced yard. The primary bedroom is large and offers a good walk in closet and full ensuite. The main floor also offers a second bedroom, laundry room, plenty of storage and a full bathroom with a six foot air tub. The lower level is completely developed with underfloor heat and is a great layout offering a spacious recreation room, a third good-sized bedroom, full bathroom and plenty of storage. The home has an abundance of large windows that let the natural sunlight soar through, creating plenty of natural light. Enjoy the convenience of parking inside with the attached garage. The original owners designed this home with extras closets and lots of little personal touches and upgrades. There is a clubhouse that holds events and you are able to book it for personal use. Some updates and upgrades include; New hot water tank (in 2024), fireplace serviced and cleaned in Nov 2024, furnace has recently been checked by ATCO Gas, the washing machine is approximately 4 years old,