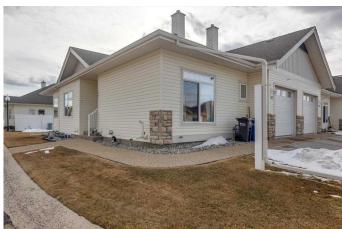

#### \$399,900

3 Bedroom, 3.00 Bathroom, 1,017 sqft Residential on 0.09 Acres

Rosedale Meadows, Red Deer, Alberta

This fully finished bungalow with an attached garage is found in the desirable gated, 55+ community of Rosedale Gardens. Walk into the spacious entrance and into the beautiful kitchen that offers plenty of cabinets and counter space and it is open to the dining room, which is perfect for entertaining friends or spending time with the family. The living room is a great size and you can walk out onto the deck (which is 10 x 10 and only available in that size on the end units and offers natural gas hookup) and enjoy the fenced yard. The primary bedroom is large and offers a good walk in closet and full ensuite. The main floor also offers a second bedroom, laundry room, plenty of storage and a full bathroom with a six foot air tub. The lower level is completely developed with underfloor heat and is a great layout offering a spacious recreation room, a third good-sized bedroom, full bathroom and plenty of storage. The home has an abundance of large windows that let the natural sunlight soar through, creating plenty of natural light. Enjoy the convenience of parking inside with the attached garage. The original owners designed this home with extras closets and lots of little personal touches and upgrades. There is a clubhouse that holds events and you are able to book it for personal use. Some updates and upgrades include; New hot water tank (in 2024), fireplace serviced and cleaned in Nov 2024, furnace has recently been checked by ATCO Gas, the washing machine is approximately 4 years old,