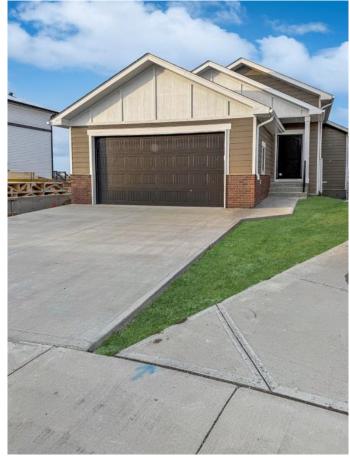

## \$594,900

5 Bedroom, 3.00 Bathroom, 1,378 sqft Residential on 0.10 Acres

Garry Station, Lethbridge, Alberta

Welcome to 375 Skeena Crescent! This beautiful, brand-new 5-bedroom, 3-bathroom bungalow is fully developed with a spacious open-concept design. Located in Garry Station! This home offers the perfect balance of modern luxury and everyday comfort. With high-end finishes throughout, every detail has been thoughtfully designed to elevate your living experience. Enjoy the convenience of being just steps away from the YMCA, top-rated schools, and grocery stores, making it ideal for busy families. Bonus, the property backs onto a serene green stripe, providing added privacy and peaceful views. With easy access to major routes, your commute will be quick and stress-free. This turnkey home is more than just a place to liveâ€"it's a lifestyle of modern elegance and unmatched convenience. Don't wait contact your favourite REALTOR® today to book a showing!

#### **Exterior**

Exterior Features Other

Lot Description Back Yard, Backs on to Park/Green Space

Roof Asphalt Shingle

Construction Concrete

Foundation Poured Concrete