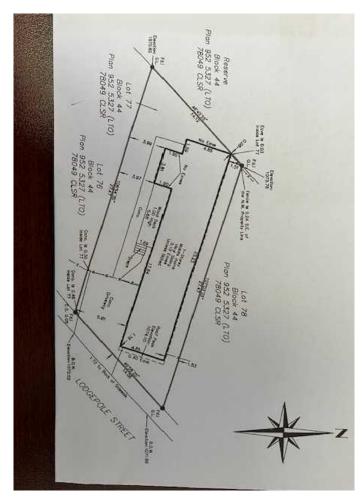

#### \$379,000

0 Bedroom, 0.00 Bathroom, Land on 0.08 Acres

Jasper, Jasper, Alberta

Build your dream home on this vacant lot across from Snapes Hill and backed onto green space. Parks will need to receive the 'Certification of Completion" in order to give consent for lease transfer.

## **Community Information**

Address 1016 Lodgepole Street

Subdivision Jasper City Jasper

County Jasper, Municipality

Province Alberta
Postal Code T0E 1E0