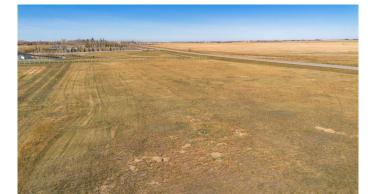

### \$225,000

0 Bedroom, 0.00 Bathroom, Land on 3.95 Acres

NONE, Rural Warner No. 5, County of, Alberta

4 acre building lot with an extremely convenient location just 2 minutes outside of the town of Raymond and 15 minutes from the city of Lethbridge now available!! Bring your new build thoughts and hobby farm dreams and get building!! With municipal water to the property, a natural gas line in the road to tie into, and electricity close by you are ready to start this building season!!