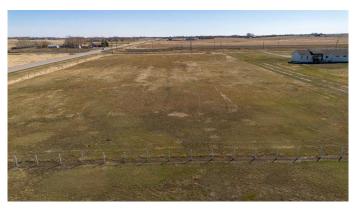

### \$225,000

0 Bedroom, 0.00 Bathroom, Land on 3.95 Acres

NONE, Rural Warner No. 5, County of, Alberta

4 acre building lot with an extremely convenient location just 2 minutes outside of the town of Raymond and 15 minutes from the city of Lethbridge now available!! Bring your new build thoughts and hobby farm dreams and get building!! With municipal water to the property, a natural gas line in the road to tie into, and electricity close by you are ready to start this building season!!