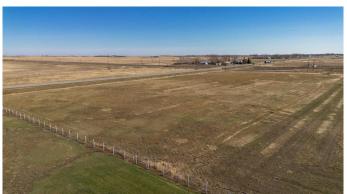

### \$225,000

0 Bedroom, 0.00 Bathroom, Land on 3.95 Acres

NONE, Rural Warner No. 5, County of, Alberta

4 acre building lot with an extremely convenient location just 2 minutes outside of the town of Raymond and 15 minutes from the city of Lethbridge now available!! Bring your new build thoughts and hobby farm dreams and get building!! With municipal water to the property, a natural gas line in the road to tie into, and electricity close by you are ready to start this building season!!