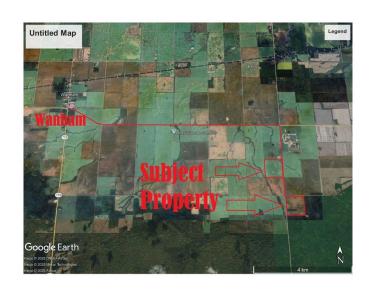

## \$650,000

0 Bedroom, 0.00 Bathroom, Agri-Business on 158.97 Acres

NONE, Rural Birch Hills County, Alberta

Excellent quarter section of prime farmland. Approximately 154 cultivated with the balance being an abandoned yardsite with older buildings and a dugout. Class 2 soil. The land is rented out for the 2025 crop year.