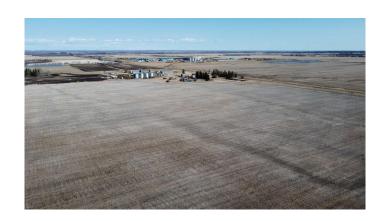

## \$650,000

0 Bedroom, 0.00 Bathroom, Agri-Business on 158.97 Acres

NONE, Rural Birch Hills County, Alberta

Excellent quarter section of prime farmland. Approximately 154 cultivated with the balance being an abandoned yardsite with older buildings and a dugout. Class 2 soil. The land is rented out for the 2025 crop year.