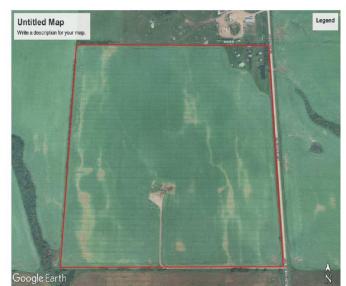

## \$650,000

0 Bedroom, 0.00 Bathroom, Agri-Business on 158.97 Acres

NONE, Rural Birch Hills County, Alberta

Excellent quarter section of prime farmland. Approximately 154 cultivated with the balance being an abandoned yardsite with older buildings and a dugout. Class 2 soil. The land is rented out for the 2025 crop year.