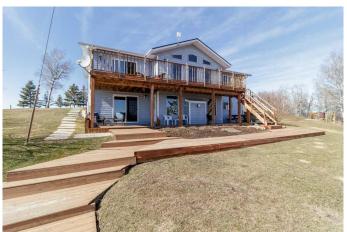

#### \$750,000

4 Bedroom, 3.00 Bathroom, 1,237 sqft Residential on 13.37 Acres

NONE, Rural Lacombe County, Alberta

This property has beautiful views and offers a quiet lifestyle, tucked away on 13.37 acres. There is a second home on the property. The main home is a hillside bungalow, that is very well cared for and pride of ownership is everywhere. On the main floor enjoy the beautiful kitchen that has plenty of cabinets a counterspace and is open to the dining and living areas, making this a great space to spend time with the family or entertain your friends. This views from this area are absolutely beautiful. The primary bedroom is spacious with a nice ensuite and plenty of closet space. There is a second bedroom on the main floor with a full bathroom. The basement is totally developed and offers two more good-sized bedrooms, a large recreation and family room. There is a second home on the property. A new septic tank for the main house has been installed April 2025.

#### **Exterior**

Exterior Features Private Yard
Lot Description Sloped Up
Roof See Remarks
Construction Vinyl Siding

Foundation Poured Concrete