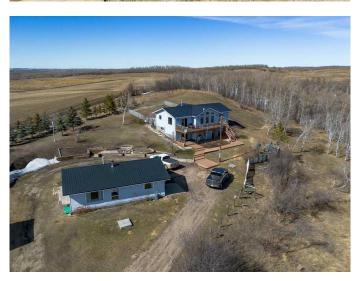

#### \$750,000

4 Bedroom, 3.00 Bathroom, 1,237 sqft Residential on 13.37 Acres

NONE, Rural Lacombe County, Alberta

This property has beautiful views and offers a quiet lifestyle, tucked away on 13.37 acres. There is a second home on the property. The main home is a hillside bungalow, that is very well cared for and pride of ownership is everywhere. On the main floor enjoy the beautiful kitchen that has plenty of cabinets a counterspace and is open to the dining and living areas, making this a great space to spend time with the family or entertain your friends. This views from this area are absolutely beautiful. The primary bedroom is spacious with a nice ensuite and plenty of closet space. There is a second bedroom on the main floor with a full bathroom. The basement is totally developed and offers two more good-sized bedrooms, a large recreation and family room. There is a second home on the property. A new septic tank for the main house has been installed April 2025.

#### **Exterior**

Exterior Features Private Yard
Lot Description Sloped Up
Roof See Remarks
Construction Vinyl Siding

Foundation Poured Concrete