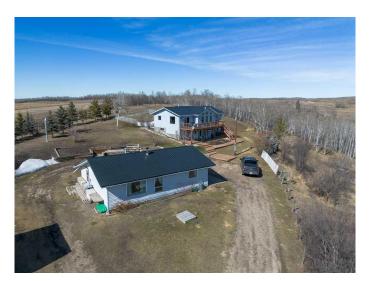

#### \$750,000

4 Bedroom, 3.00 Bathroom, 1,237 sqft Residential on 13.37 Acres

NONE, Rural Lacombe County, Alberta

This property has beautiful views and offers a quiet lifestyle, tucked away on 13.37 acres. There is a second home on the property. The main home is a hillside bungalow, that is very well cared for and pride of ownership is everywhere. On the main floor enjoy the beautiful kitchen that has plenty of cabinets a counterspace and is open to the dining and living areas, making this a great space to spend time with the family or entertain your friends. This views from this area are absolutely beautiful. The primary bedroom is spacious with a nice ensuite and plenty of closet space. There is a second bedroom on the main floor with a full bathroom. The basement is totally developed and offers two more good-sized bedrooms, a large recreation and family room. There is a second home on the property. A new septic tank for the main house has been installed April 2025.

#### **Exterior**

Exterior Features Private Yard
Lot Description Sloped Up
Roof See Remarks
Construction Vinyl Siding

Foundation Poured Concrete