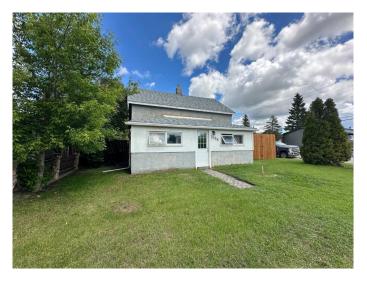

# \$224,900

3 Bedroom, 1.00 Bathroom, 1,184 sqft Residential on 0.16 Acres

Wainwright, Wainwright, Alberta

Discover the perfect blend of classic charm and modern updates in this delightful 1 1/2 storey character home! Ideally situated on a desirable comer lot in the heart of Wainwright. This 3 bedroom 1 bathroom residence offers a spacious and initing living space. Upon entering, you'll be welcomed by a large enclosed front porch with ample storage space. Inside, the home boasts a thoughtfully updated interior, featuring a sizeable kitchen with newer cabinets, countertops and sleek stainless steel appliances. The separate dining area is perfect for family meals and entertaining, while the large living room provides ample space for relaxation and gatherings. The main floor also includes a primary bedroom with a generous walk-in closet, an updated 4pc bathroom, and a conveniently placed laundry/mudroom, enhancing the home's functionality. Upstairs, you'l find 2 generously sized bedrooms, ideal for family members or a home office. Recent updates include a new hot water tank, new shingles on house & garage, new laminate flooring throughout, new interior doors and hardwood trims, ensuring comfort and efficiency. The exterior features a large backyard with a new 7 1/2 foot privacy fence, fire pit & beautiful raised garden beds, creating a serene outdoor retreat. The single detached garage offers additional convenience and storage. Located just steps from downtown, schools, and playgrounds, this home provides convenience and community living. Don't miss

## **Exterior**

Exterior Features Private Yard, Fire Pit

Lot Description Back Lane, Back Yard, Corner Lot, Front Yard, Lawn

Roof Asphalt Shingle

Construction Wood Frame

Foundation Poured Concrete