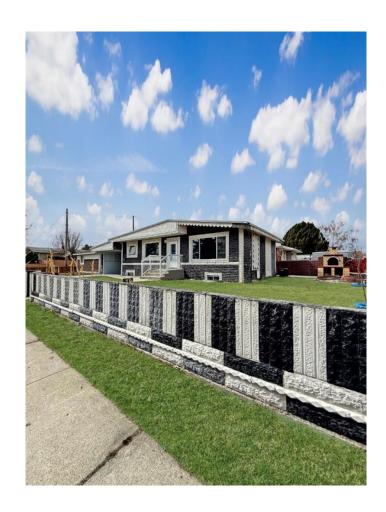

# \$499,900

6 Bedroom, 2.00 Bathroom, 1,102 sqft Residential on 0.14 Acres

Majestic Place, Lethbridge, Alberta

Welcome to this 601 25St North, This 6-bedroom non-conforming suited home is situated on a large corner lot. Offering ample space and versatility, this property features 3 bedrooms on the upper level and 3 bedrooms below, perfect for multi-generational living or future suite development. The home boasts a double detached garage and plenty of room for outdoor enjoyment. Enjoy the convenience of being located near popular amenities including shopping, dining, and entertainment, with easy access to Walmart and a variety of food places. This home is ideal for those seeking a blend of comfort, convenience, and potential for future growth. Don't miss out on this opportunity and call your favourite REALTOR® today!

# **Community Information**

Address 601 25 Street N

Subdivision Majestic Place

City Lethbridge

County Lethbridge Province Alberta

Postal Code T1H 3V7

#### **Exterior**

Exterior Features Other

Lot Description Back Lane, Back Yard, Lands

Roof Asphalt Shingle

Construction Stone

Foundation Poured Concrete