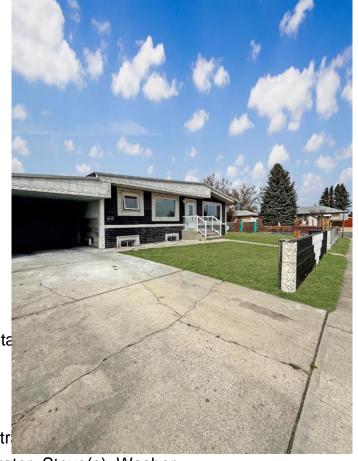

# \$499,900

6 Bedroom, 2.00 Bathroom, 1,102 sqft Residential on 0.14 Acres

Majestic Place, Lethbridge, Alberta

Welcome to this 601 25St North, This 6-bedroom non-conforming suited home is situated on a large corner lot. Offering ample space and versatility, this property features 3 bedrooms on the upper level and 3 bedrooms below, perfect for multi-generational living or future suite development. The home boasts a double detached garage and plenty of room for outdoor enjoyment. Enjoy the convenience of being located near popular amenities including shopping, dining, and entertainment, with easy access to Walmart and a variety of food places. This home is ideal for those seeking a blend of comfort, convenience, and potential for future growth. Don't miss out on this opportunity and call your favourite REALTOR® today!

#### **Amenities**

Parking Spaces 5

Parking Carport, Double Garage Deta

# of Garages 2