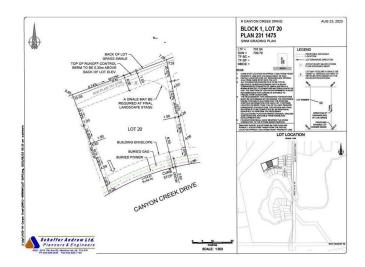

#### \$205,000

0 Bedroom, 0.00 Bathroom, Land on 0.40 Acres

Canyon Creek, Medicine Hat, Alberta

Welcome to your perfect canvas in Canyon Creek! These ready-to-build residential lots offer up to half an acre of prime real estate, nestled in a serene and picturesque neighborhood. Imagine waking up to the tranguility of beautiful surroundings, with a stunning prairie backdrop that offers a sense of openness. The peaceful ambiance of Canyon Creek is ideal for your dream home, whether you envision a cozy retreat or an expansive estate. With ample space to create the home you've always desired, these lots provide the perfect opportunity to blend modern living with nature's charm. Embrace the potential of this exceptional property and turn your dream into reality in one of the area's most desirable locations. \*Includes surveying and plot plan\*

## **Community Information**

Address

16 Canyon Creek Drive Sw

| Subdivision | Canyon Creek |
|-------------|--------------|
| City        | Medicine Hat |
| County      | Medicine Hat |
| Province    | Alberta      |
| Postal Code | T1B 0B2      |