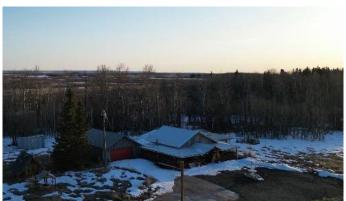

## \$130,000

2 Bedroom, 1.00 Bathroom, 1,696 sqft Residential on 9.98 Acres

NONE, Rural Birch Hills County, Alberta

This great acreage is just north of Eaglesham, it is 9.98 acres. It is fenced, with gas A power on the property. There a 32 x 69 , pole shed with 14 ft closed in on the end, and 35 x 65 wired and insulated metal arch rib shop. There is no water and sewer, but there is a cute outhouse. There is an older 14 x 68 mobile home with a huge addition, 31x24. The addition has gorgeous hardwood floors, and a pellet stove. There's a double detached garage, and a covered deck that wraps on two sides. This property will take a bit of cleanup, but can be amazing. The owners will be keeping the c cans, metals, furnishings, tools, vehicles and parts, and the wishing well.

#### **Essential Information**

MLS® # A2209644 Price \$130,000

Bedrooms 2

Bathrooms 1.00

Full Baths 1

Square Footage 1,696 Acres 9.98

Year Built 2020

Type Residential Sub-Type Detached

#### **Exterior**

Exterior Features Other

Lot Description Few Trees, Cleared, Secluded

Roof Metal

Construction Wood Siding Foundation Wood, Block