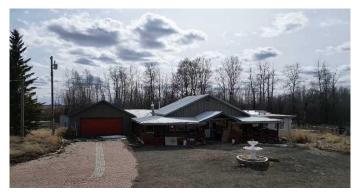

## \$130,000

2 Bedroom, 1.00 Bathroom, 1,696 sqft Residential on 9.98 Acres

NONE, Rural Birch Hills County, Alberta

This great acreage is just north of Eaglesham, it is 9.98 acres. It is fenced, with gas A power on the property. There a 32 x 69 , pole shed with 14 ft closed in on the end, and 35 x 65 wired and insulated metal arch rib shop. There is no water and sewer, but there is a cute outhouse. There is an older 14 x 68 mobile home with a huge addition, 31x24. The addition has gorgeous hardwood floors, and a pellet stove. There's a double detached garage, and a covered deck that wraps on two sides. This property will take a bit of cleanup, but can be amazing. The owners will be keeping the c cans, metals, furnishings, tools, vehicles and parts, and the wishing well.

#### **Exterior**

Exterior Features Other

Lot Description Few Trees, Cleared, Secluded

Roof Metal

Construction Wood Siding Foundation Wood, Block