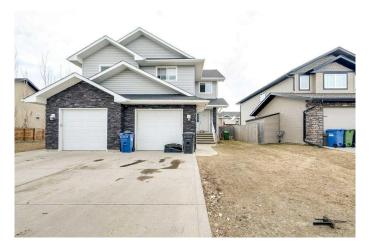

## \$389,000

4 Bedroom, 3.00 Bathroom, 1,358 sqft Residential on 0.09 Acres

Garden Heights, Red Deer, Alberta

Spacious 1/2 Duplex in a Fantastic Red Deer Location!

This 4-bedroom, 2-bathroom home features a bright and open-concept kitchen with an island, perfect for family gatherings. Enjoy the convenience of a 1/2 bath on the main floor, washer/dryer, and a walk-through pantry from kitchen that leads to the single attached garage. The fully fenced backyard with alley access provides a private retreat, and a nearby playground makes it ideal for families. The unfinished basement is ready for your personal touch! This property has always been a successful rental, making it a great investment opportunity.

## **Amenities**

Parking Spaces 2

Parking Driveway, Parking Pad, Single Garage Attached

# of Garages 1

#### **Exterior**

Exterior Features Private Yard Lot Description Back Lane

Roof Asphalt Shingle

Construction Stone, Vinyl Siding, Wood Frame

Foundation Poured Concrete