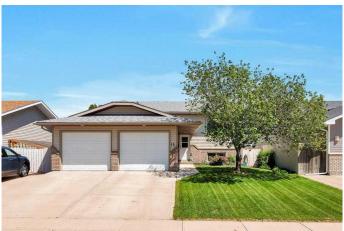

## \$419,900

5 Bedroom, 2.00 Bathroom, 1,028 sqft Residential on 0.14 Acres

Northeast Crescent Heights, Medicine Hat, Alberta

Discover the ideal home for your growing family at 15 Heritage Ave NE! Located in a peaceful avenue in NECH, this spacious bilevel is perfectly situated near schools, the Big Mable Centre, and the Northlands shopping area. With 5 generously sized bedrooms and a well-thought-out floor plan, this home offers everything you need for comfort and convenience.

This home also offers the added benefit of an attached, heated double garage, newer siding (2015), 40-year roof (2015), dishwasher (2024) and a H2O Tank (2025) ensuring long-lasting quality and peace of mind.

#### **Amenities**

Parking Spaces 4

Parking Concrete Driveway, Double Garage Attached, Heated Garage