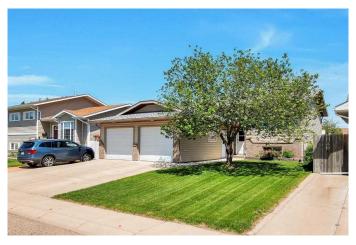

## \$419,900

5 Bedroom, 2.00 Bathroom, 1,028 sqft Residential on 0.14 Acres

Northeast Crescent Heights, Medicine Hat, Alberta

Discover the ideal home for your growing family at 15 Heritage Ave NE! Located in a peaceful avenue in NECH, this spacious bilevel is perfectly situated near schools, the Big Mable Centre, and the Northlands shopping area. With 5 generously sized bedrooms and a well-thought-out floor plan, this home offers everything you need for comfort and convenience.

This home also offers the added benefit of an attached, heated double garage, newer siding (2015), 40-year roof (2015), dishwasher (2024) and a H2O Tank (2025) ensuring long-lasting quality and peace of mind.

#### **Amenities**

Parking Spaces 4

Parking Concrete Driveway, Double Garage Attached, Heated Garage