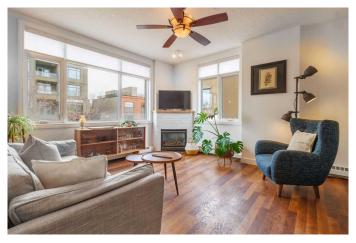

#### \$400,000

2 Bedroom, 2.00 Bathroom, 868 sqft Residential on 0.00 Acres

Bridgeland/Riverside, Calgary, Alberta

Welcome to this beautifully upgraded 2-bedroom, 2-bathroom apartment offering 870 sq ft of well-designed living space in one of Calgary's most vibrant inner-city communities. Located in The Pontefino II, a concrete building with 9-foot ceilings, this home provides a quiet sense of calm in the heart of the city. Step inside to find new luxury vinyl plank flooring throughout the living and bedroom areas, adding warmth and durability to the space. The primary suite features large West-facing windows, while a walk in closet completes the 4-piece ensuite bathroom. The second bedroom includes a pass-through door to the main bathroom, boasting versatility as a living quarter or an office space. The open-concept living room features a cozy gas fireplace, while the kitchen has been refreshed with a new stove and dishwasher (2023). A new smart stacking washer and dryer (2023) round out the upgrades, providing both style and efficiency with additional storage in the laundry space. Outdoor eating is no problem with the West facing patio which includes a gas hookup for barbeques. The layout is perfect for roommates, couples, or those working from home, with each bedroom offering privacy and ample storage. Enjoy the convenience of titled underground parking with a car wash, bicycle storage, additional secured storage, a serene common area courtyard, and the unbeatable location: right across from the Bridgeland-Riverside Community Association and Murdoch Park, and just a