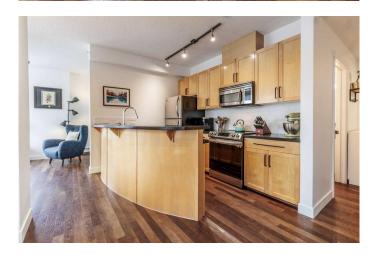

#### \$400,000

2 Bedroom, 2.00 Bathroom, 868 sqft Residential on 0.00 Acres

Bridgeland/Riverside, Calgary, Alberta

Welcome to this beautifully upgraded 2-bedroom, 2-bathroom apartment offering 870 sq ft of well-designed living space in one of Calgary's most vibrant inner-city communities. Located in The Pontefino II, a concrete building with 9-foot ceilings, this home provides a quiet sense of calm in the heart of the city. Step inside to find new luxury vinyl plank flooring throughout the living and bedroom areas, adding warmth and durability to the space. The primary suite features large West-facing windows, while a walk in closet completes the 4-piece ensuite bathroom. The second bedroom includes a pass-through door to the main bathroom, boasting versatility as a living quarter or an office space. The open-concept living room features a cozy gas fireplace, while the kitchen has been refreshed with a new stove and dishwasher (2023). A new smart stacking washer and dryer (2023) round out the upgrades, providing both style and efficiency with additional storage in the laundry space. Outdoor eating is no problem with the West facing patio which includes a gas hookup for barbeques. The layout is perfect for roommates, couples, or those working from home, with each bedroom offering privacy and ample storage. Enjoy the convenience of titled underground parking with a car wash, bicycle storage, additional secured storage, a serene common area courtyard, and the unbeatable location: right across from the Bridgeland-Riverside Community Association and Murdoch Park, and just a

#### Interior

Interior Features Breakfast Bar, Ceiling Fan(s), Closet Organizers, Storage

Appliances Convection Oven, Dishwasher, Electric Stove, Garage Control(s),

Garburator, Microwave Hood Fan, Washer/Dryer Stacked, Window