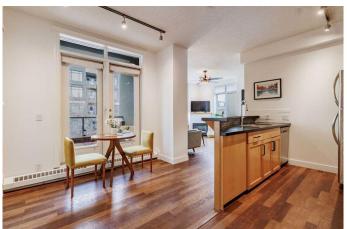

#### \$400,000

2 Bedroom, 2.00 Bathroom, 868 sqft Residential on 0.00 Acres

Bridgeland/Riverside, Calgary, Alberta

Welcome to this beautifully upgraded 2-bedroom, 2-bathroom apartment offering 870 sq ft of well-designed living space in one of Calgary's most vibrant inner-city communities. Located in The Pontefino II, a concrete building with 9-foot ceilings, this home provides a quiet sense of calm in the heart of the city. Step inside to find new luxury vinyl plank flooring throughout the living and bedroom areas, adding warmth and durability to the space. The primary suite features large West-facing windows, while a walk in closet completes the 4-piece ensuite bathroom. The second bedroom includes a pass-through door to the main bathroom, boasting versatility as a living quarter or an office space. The open-concept living room features a cozy gas fireplace, while the kitchen has been refreshed with a new stove and dishwasher (2023). A new smart stacking washer and dryer (2023) round out the upgrades, providing both style and efficiency with additional storage in the laundry space. Outdoor eating is no problem with the West facing patio which includes a gas hookup for barbeques. The layout is perfect for roommates, couples, or those working from home, with each bedroom offering privacy and ample storage. Enjoy the convenience of titled underground parking with a car wash, bicycle storage, additional secured storage, a serene common area courtyard, and the unbeatable location: right across from the Bridgeland-Riverside Community Association and Murdoch Park, and just a