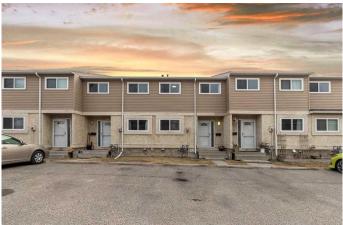

#### \$314,900

3 Bedroom, 2.00 Bathroom, 1,070 sqft Residential on 0.00 Acres

Penbrooke Meadows, Calgary, Alberta

OPEN HOUSE Sat, May 3 from 2-4PM and Sun, May 4 from 11AM-1PM\*\*\*\*\*\*Location, Location, Location! This fantastic townhouse is situated close to all amenities, including Marlborough Mall, the C-Train, schools, parks, and offers quick access to Stoney Trail and Memorial Driveâ€"making travel north, south, and west a breeze.

#### Amenities

| Amenities      | Visitor Parking |
|----------------|-----------------|
| Parking Spaces | 2               |
| Parking        | Stall           |