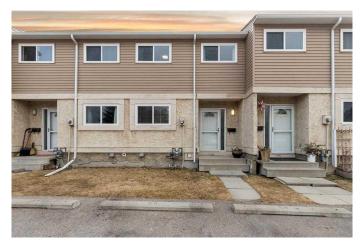

#### \$314,900

3 Bedroom, 2.00 Bathroom, 1,070 sqft Residential on 0.00 Acres

Penbrooke Meadows, Calgary, Alberta

OPEN HOUSE Sat, May 3 from 2-4PM and Sun, May 4 from 11AM-1PM\*\*\*\*\*\*Location, Location, Location! This fantastic townhouse is situated close to all amenities, including Marlborough Mall, the C-Train, schools, parks, and offers quick access to Stoney Trail and Memorial Driveâ€"making travel north, south, and west a breeze.

Featuring two assigned parking spots right in front, this home also backs onto a park for added privacy and outdoor enjoyment. Step inside to a spacious foyer leading to a bright country-style kitchen, complete with a stove, fridge, and plenty of room for a table and chair set. The main level boasts a huge living room, a partially updated half bath, and stylish laminate flooring that continues up the staircase and throughout the three upstairs bedrooms.