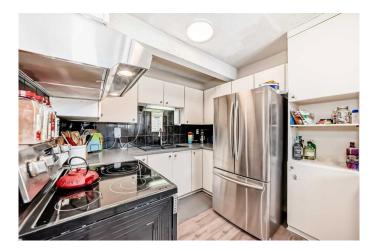

Featuring two assigned parking spots right in front, this home also backs onto a park for added privacy and outdoor enjoyment. Step inside to a spacious foyer leading to a bright country-style kitchen, complete with a stove, fridge, and plenty of room for a table and chair set. The main level boasts a huge living room, a partially updated half bath, and stylish laminate flooring that continues up the staircase and throughout the three upstairs bedrooms.

#### Interior

| Interior Features | Ceiling Fan(s), Laminate Counters                             |
|-------------------|---------------------------------------------------------------|
| Appliances        | Dryer, Electric Stove, Refrigerator, Washer, Window Coverings |
| Heating           | Forced Air                                                    |
| Cooling           | None                                                          |
| Has Basement      | Yes                                                           |
| Basement          | Full, Partially Finished                                      |