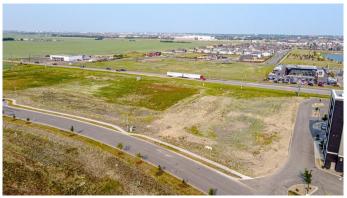

Full Municipal services available on this 1.33 Acre commercial lot that offers over 152 feet of frontage on 116 street.

Direct access to all major transportation routes. Close to Grande Prairie Regional Airport and the new Grande Prairie Regional Hospital with signalized intersections. Highest standards of development with wide roads and sidewalks. Wexford Developments offers build-to-suit options to bring any design to life for your business.