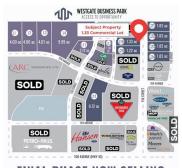

#### \$731,500

0 Bedroom, 0.00 Bathroom, Land on 1.33 Acres

Westgate., Grande Prairie, Alberta

Final Phase of Westgate Business Park, Grande Prairie's premier power center for retail and commercial business.

Full Municipal services available on this 1.33 Acre commercial lot that offers over 152 feet of frontage on 116 street.

Direct access to all major transportation routes. Close to Grande Prairie Regional Airport and the new Grande Prairie Regional Hospital with signalized intersections. Highest standards of development with wide roads and sidewalks. Wexford Developments offers build-to-suit options to bring any design to life for your business.

# **Community Information**

Address 10505 117 Street

Subdivision Westgate.

City Grande Prairie

**FINAL PHASE NOW SELLING** 

County Grande Prairie

Province Alberta
Postal Code T8V 8B5