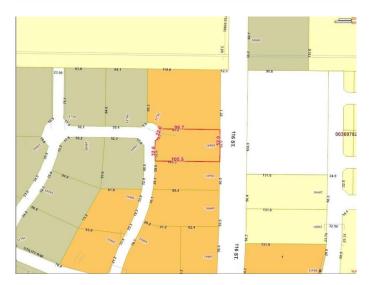

Full Municipal services available on this 1.33 Acre commercial lot that offers over 152 feet of frontage on 116 street.

Direct access to all major transportation routes. Close to Grande Prairie Regional Airport and the new Grande Prairie Regional Hospital with signalized intersections. Highest standards of development with wide roads and sidewalks. Wexford Developments offers build-to-suit options to bring any design to life for your business.

# **Community Information**

Address 10505 117 Street

Subdivision Westgate.

City Grande Prairie

**FINAL PHASE NOW SELLING** 

County Grande Prairie

Province Alberta
Postal Code T8V 8B5