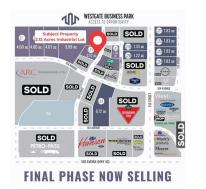

## \$795,000

0 Bedroom, 0.00 Bathroom, Land on 2.12 Acres

Westgate., Grande Prairie, Alberta

Final Phase of Westgate Business Park. Providing you access to the thriving economies in the oil & gas, agriculture, and forestry industries. This High visibility 2.12 -acre Industrial lot offers direct access to all major transportation routes. Close to Grande Prairie Regional Airport and the new Grande Prairie Regional Hospital. Grande Prairie is the service hub for northern Alberta and British Columbia, with a demographic service area of more than 275,000 people. Limited premier lots still available and this is the ideal place to build your business. Wexford offers build-to-suit options to bring your design plans to life. Call a commercial REALTOR® today for more information.