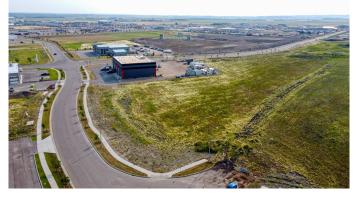

## \$795,000

0 Bedroom, 0.00 Bathroom, Land on 2.12 Acres

Westgate., Grande Prairie, Alberta

Final Phase of Westgate Business Park. Providing you access to the thriving economies in the oil & gas, agriculture, and forestry industries. This High visibility 2.12 -acre Industrial lot offers direct access to all major transportation routes. Close to Grande Prairie Regional Airport and the new Grande Prairie Regional Hospital. Grande Prairie is the service hub for northern Alberta and British Columbia, with a demographic service area of more than 275,000 people. Limited premier lots still available and this is the ideal place to build your business. Wexford offers build-to-suit options to bring your design plans to life. Call a commercial REALTOR® today for more information.