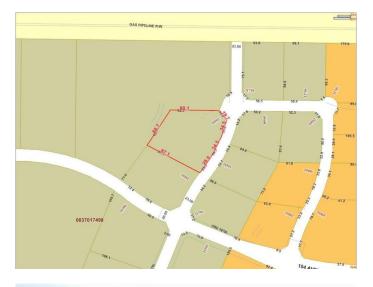

## **Community Information**

| Address     | 10502 118 Street |
|-------------|------------------|
| Subdivision | Westgate.        |
| City        | Grande Prairie   |

| County<br>Province<br>Postal Code | Grande Prairie<br>Alberta<br>T8V 8B5               |  |
|-----------------------------------|----------------------------------------------------|--|
| Amenities                         | Floatsisity at Lat Line, Natural Cas, at Lat Line, |  |
| Utilities<br>Exterior             | Electricity at Lot Line, Natural Gas at Lot Line   |  |
| Lot Description                   | City Lot                                           |  |
| Additional Information            |                                                    |  |
| Date Listed                       | April 9th, 2025                                    |  |
| Days on Market                    | 119                                                |  |
| Zoning                            | IB - Industrial Business                           |  |
| Listing Details                   |                                                    |  |