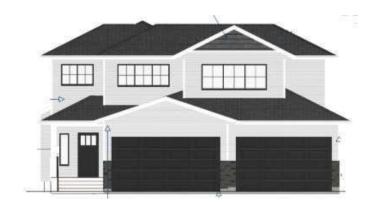

### \$699,900

3 Bedroom, 2.00 Bathroom, 1,874 sqft Residential on 0.17 Acres

Whispering Ridge, Rural Grande Prairie No. 1, County of, Alberta

The Drew plan by Little Rock Builders is a highly sought after overly efficient floor plan! The large entry leads you into a large open area including a dining, kitchen and living area designed to host, live and enjoy life. The main level also has 2 good sized rooms and a full bathroom. The upper level includes a laundry room, bonus room and a master bedroom worthy of a magazine complimented by a gorgeous en-suite and walk-in closet. The basement is unfinished but has potential for 2 bedrooms, full bathroom and living area. The home features a large garage measuring 36' wide 25' deep. A large driveway and much more. This home is not built yet. There is an option to view an existing home from the builder. Possession would be 5-6 months from start of construction.

Style Modified Bi-Level

Status Active