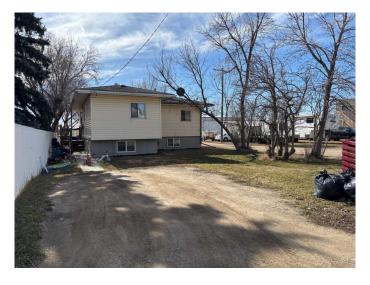

# \$369,000 - 110 Railway, Rockyford

MLS® #A2210384

## \$369,000

5 Bedroom, 2.00 Bathroom, 1,040 sqft Residential on 0.15 Acres

NONE, Rockyford, Alberta

One of a kind home in Rockyford awaits your visit! Both levels have separate entrances. Upper floor features a master with a 2pc ensuite and rough in for shower. It is followed up with a second large bedroom and 4pc bath! There is also a separate Laundry room/office. The basement legal suite features separate entrance, it's own laundry facilities, fridge and stove. The large 3x5 windows provide plenty of natural light to the 3 additional bedrooms in the basement legal suite. Your feet will never be cold walking on a basement concrete floor again! The floor is acid washed and has in floor heating! This home will provide you with many options including living up and renting down, legal suite revenue property or making minor modifications to convert back to one single unit. The choice is yours! Book your showing today!