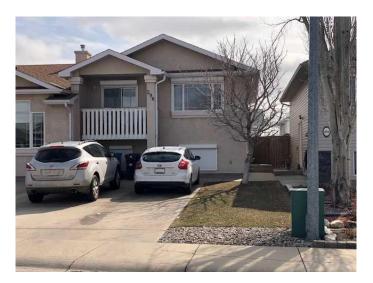

# **\$337,500 - 290 Cougar Way N, Lethbridge**

MLS® #A2210547

### \$337,500

3 Bedroom, 2.00 Bathroom, 854 sqft Residential on 0.07 Acres

Uplands, Lethbridge, Alberta

Super Clean One Owner Home is now ready for its next owner. This Custom built half duplex was upgraded with cabinets, tile work, lighting, pocket doors ,rear entry with deck and custom matching shed. Landscaped with front Chestnut tree and great backyard apple tree. There is Pecka Roll shutters to give you peace of mind when you are way! Call the REALTOR® of your choice today!