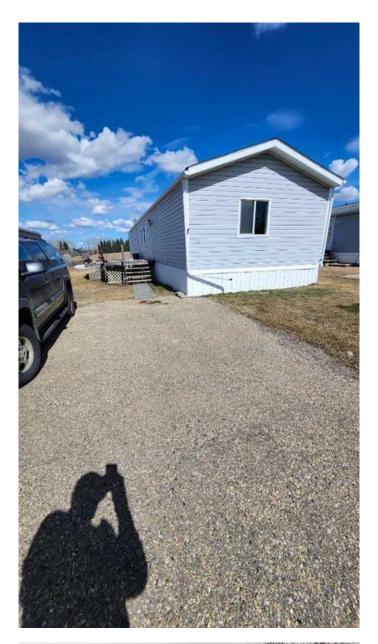

## \$72,900

3 Bedroom, 2.00 Bathroom, 1,280 sqft Mobile on 0.00 Acres

NONE, Rural Red Deer County, Alberta

Don't wait to view this 1989 Regent mobile in a well liked location in Benalto. It features a functionable floor plan with 3 bedrooms and 2 full baths, vaulted ceilings, deck, parking pad, and has an open field to the north. Approx 7 years ago it underwent renos including shingles, windows, hot water tank, siding, ceiling fans and more. The skirting was recently professionally insulated and sealed using 2 1/2 inch styrofoam to keep the pipes thawed, the rodents out, and the heating bills down! Park approval is required,2 pets max (21" high and 30 lbs) must be registered. Low lot rent of \$630 includes your water, sewer and garbage! Application approval is 2 to 3 business days.

#### **Essential Information**

MLS® # A2210734 Price \$72,900

Bedrooms 3
Bathrooms 2.00

Full Baths 2

Square Footage 1,280
Acres 0.00
Year Built 1989

Type Mobile Sub-Type Mobile

Style Single Wide Mobile Home

#### **Exterior**

Roof Asphalt Shingle

Construction Vinyl Siding, Wood Frame

Foundation Piling(s)