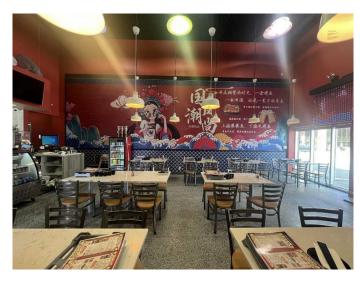

## \$219,000

0 Bedroom, 0.00 Bathroom, Commercial on 0.00 Acres

Mayland, Calgary, Alberta

Well-equipped, fully built-out restaurant in a central location â€" ideal for a wide variety of cuisines including Chinese, Korean, Japanese, Italian, and more. Restaurant with full commercial kitchen: commercial canopy, gas grill, stock pot range, commercial wok range, deep frier, freezer, multiple display cooler, commercial dishwasher, glasswasher, draft beer dispenser

Spacious layout: 1,532 sq ft with 44 indoor

seats + 14 patio seats

Excellent rent: only \$3,315/month (GST

included), 8 years remaining

Utilities average under \$500/month

High ceilings â€" over 18 ft!

Men's & Women's washrooms,