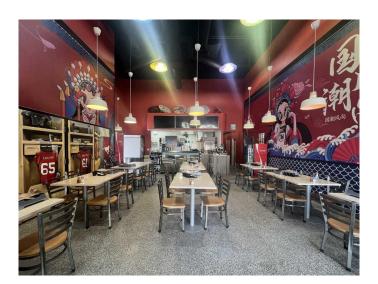

## \$219,000

0 Bedroom, 0.00 Bathroom, Commercial on 0.00 Acres

Mayland, Calgary, Alberta

Well-equipped, fully built-out restaurant in a central location â€" ideal for a wide variety of cuisines including Chinese, Korean, Japanese, Italian, and more. Restaurant with full commercial kitchen: commercial canopy, gas grill, stock pot range, commercial wok range, deep frier, freezer, multiple display cooler, commercial dishwasher, glasswasher, draft beer dispenser

Spacious layout: 1,532 sq ft with 44 indoor

seats + 14 patio seats

Excellent rent: only \$3,315/month (GST

included), 8 years remaining

Utilities average under \$500/month

High ceilings â€" over 18 ft!

Men's & Women's washrooms,