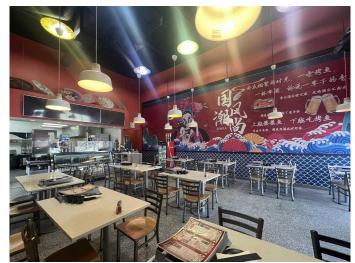

## \$219,000

0 Bedroom, 0.00 Bathroom, Commercial on 0.00 Acres

Mayland, Calgary, Alberta

Well-equipped, fully built-out restaurant in a central location â€" ideal for a wide variety of cuisines including Chinese, Korean, Japanese, Italian, and more. Restaurant with full commercial kitchen: commercial canopy, gas grill, stock pot range, commercial wok range, deep frier, freezer, multiple display cooler, commercial dishwasher, glasswasher, draft beer dispenser

Spacious layout: 1,532 sq ft with 44 indoor

seats + 14 patio seats

Excellent rent: only \$3,315/month (GST

included), 8 years remaining

Utilities average under \$500/month

High ceilings â€" over 18 ft!

Men's & Women's washrooms,