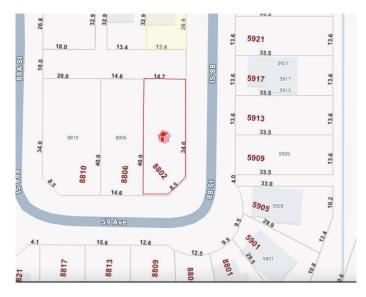

### \$95,000

0 Bedroom, 0.00 Bathroom, Land on 0.14 Acres

N/A, Grande Prairie, Alberta

Build Your New Home in Southwynd Estates! Now availableâ€"a fully serviced residential lot, ready for construction! Located in the desirable Southwynd Estates community on the southeast corner of Grande Prairie, this large corner lot offers potential to capture views of the pond to the south and never have neighbours on three sides! Don't miss your chance to make it yours!

## **Community Information**

Address 8802 59 Avenue

Subdivision N/A

City Grande Prairie
County Grande Prairie

Province Alberta
Postal Code T8W 0J9