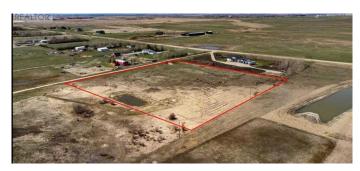

#### \$665,000

0 Bedroom, 0.00 Bathroom, Land on 8.92 Acres

NONE, Rural Rocky View County, Alberta

Great opportunity to buy 8.92 Acres of vacant land just half mile East of Airdrie City Limits. Very nice Mountain view to the west, Prairie view to the East. Only 20 minutes drive to Calgary Airport and less than 15 minutes to CrossIron Mill Mall. Zoned R-RUR with well on it & ready to build your dream home.