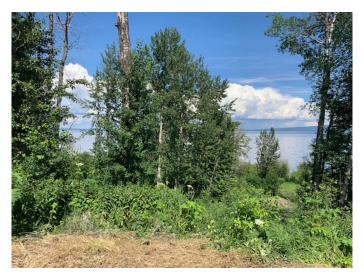

## \$234,500

0 Bedroom, 0.00 Bathroom, Land on 1.25 Acres

NONE, Widewater, Alberta

Your Lakeside Dream Home awaits! This rare 1.25 acre lot on Lesser Slave Lake in the Hamlet of Widewater is cleared and ready for your year-round home or seasonal retreat on the lake. Full services are at the property line. The lot is cleared and has a fabulous view of the lake and a gentle slope down to the waters edge. Lesser Slave Lake is located 2.5 hours north of Edmonton with the Town of Slave lake offering full services. Widewater is along the bank of the south shore of the Lesser Slave Lake and is a short 15 min drive from the Town of Slave Lake. Enjoy all that Northern Alberta Lake life has to offer with year-round fishing, hiking, biking, ATV-ing, snowmobiling, bird watching, and much, much more! Isn't it time to get living the life you've always dreamed of?

#### **Amenities**

Utilities Electricity Available, Water At Lot Line, Natural Gas at Lot Line

Is Waterfront Yes

Waterfront Beach Access, Lake

### **Exterior**

Lot Description Beach, Many Trees, Rectangular Lot, Waterfront