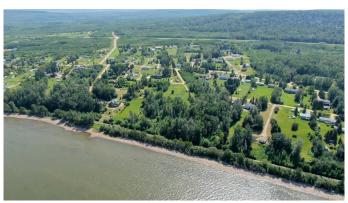

## \$234,500

0 Bedroom, 0.00 Bathroom, Land on 1.25 Acres

NONE, Widewater, Alberta

Your Lakeside Dream Home awaits! This rare 1.25 acre lot on Lesser Slave Lake in the Hamlet of Widewater is cleared and ready for your year-round home or seasonal retreat on the lake. Full services are at the property line. The lot is cleared and has a fabulous view of the lake and a gentle slope down to the waters edge. Lesser Slave Lake is located 2.5 hours north of Edmonton with the Town of Slave lake offering full services. Widewater is along the bank of the south shore of the Lesser Slave Lake and is a short 15 min drive from the Town of Slave Lake. Enjoy all that Northern Alberta Lake life has to offer with year-round fishing, hiking, biking, ATV-ing, snowmobiling, bird watching, and much, much more! Isn't it time to get living the life you've always dreamed of?

#### **Amenities**

Utilities Electricity Available, Water At Lot Line, Natural Gas at Lot Line

Is Waterfront Yes

Waterfront Beach Access, Lake