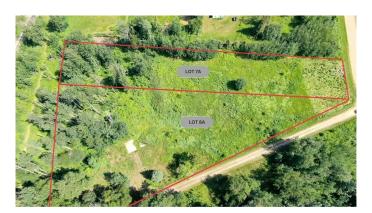

## \$234,500

0 Bedroom, 0.00 Bathroom, Land on 1.25 Acres

NONE, Widewater, Alberta

Your Lakeside Dream Home awaits! This rare 1.25 acre lot on Lesser Slave Lake in the Hamlet of Widewater is cleared and ready for your year-round home or seasonal retreat on the lake. Full services are at the property line. The lot is cleared and has a fabulous view of the lake and a gentle slope down to the waters edge. Lesser Slave Lake is located 2.5 hours north of Edmonton with the Town of Slave lake offering full services. Widewater is along the bank of the south shore of the Lesser Slave Lake and is a short 15 min drive from the Town of Slave Lake. Enjoy all that Northern Alberta Lake life has to offer with year-round fishing, hiking, biking, ATV-ing, snowmobiling, bird watching, and much, much more! Isn't it time to get living the life you've always dreamed of?

#### **Essential Information**

MLS® # A2211004 Price \$234,500

Bathrooms 0.00 Acres 1.25 Type Land

Sub-Type Residential Land

Status Active

# **Community Information**

Address 7a Bartlett Way

Subdivision NONE

City Widewater

County Lesser Slave River No. 124, M.D. of

Province Alberta
Postal Code T0G 2M0

### **Exterior**

Lot Description Beach, Many Trees, Rectangular Lot, Waterfront