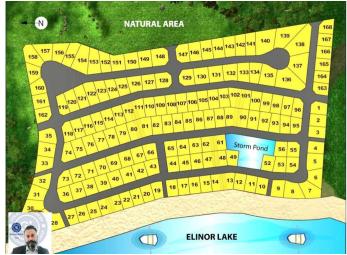

#### \$69,900

0 Bedroom, 0.00 Bathroom, Land on 0.12 Acres

Lac La Biche, Lac La Biche, Alberta

Lot #33 Elinor Lake Resort! 5113 sq/ft fully service bare land condo vacant lot. This Lot is cleared and ready to build

your cottage or cabin or just set up your RV for summertime fun! Water, sewer, natural gas and electricity available. Annual condo fees are

\$1600 and include care of the common areas such as road ways, boat dock, dumping station, water, sewer and administration. The condo