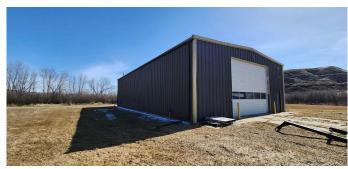

#### \$585,000

0 Bedroom, 0.00 Bathroom, Commercial on 8.79 Acres

Highway 10 Commercial, Drumheller, Alberta

Industrial Warehouse on Drumheller's prime land backing onto the famous hoodoos and Red Deer River. Building is 40 x 70 ft = 2800 sq ft. Lot Size: 8.790 Acres, Zoned Countryside District (CSD) allowing low density residential development and commercial uses in rural areas (See Drumheller Land Use Bylaws 3.8 for more information).