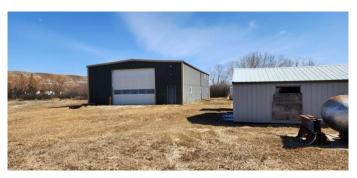

#### \$585,000

0 Bedroom, 0.00 Bathroom, Commercial on 8.79 Acres

Highway 10 Commercial, Drumheller, Alberta

Industrial Warehouse on Drumheller's prime land backing onto the famous hoodoos and Red Deer River. Building is 40 x 70 ft = 2800 sq ft. Lot Size: 8.790 Acres, Zoned Countryside District (CSD) allowing low density residential development and commercial uses in rural areas (See Drumheller Land Use Bylaws 3.8 for more information).