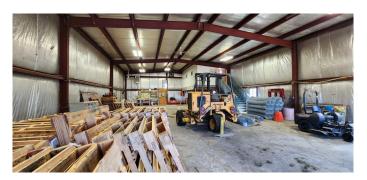

#### \$585,000

0 Bedroom, 0.00 Bathroom, Commercial on 8.79 Acres

Highway 10 Commercial, Drumheller, Alberta

Industrial Warehouse on Drumheller's prime land backing onto the famous hoodoos and Red Deer River. Building is 40 x 70 ft = 2800 sq ft. Lot Size: 8.790 Acres, Zoned Countryside District (CSD) allowing low density residential development and commercial uses in rural areas (See Drumheller Land Use Bylaws 3.8 for more information).