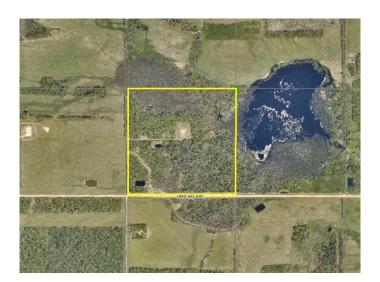

# \$250,000 - Twp Rd 691 Rge Rd 122, Elmworth

MLS® #A2211355

### \$250,000

0 Bedroom, 0.00 Bathroom, Land on 157.00 Acres

NONE, Elmworth, Alberta

A great quarter of land in the beautiful Elmworth area. Fully treed with some high ground, some wet land. This property is right in the heart of some of the best hunting in the province. Elk, moose, deer, grizzly bear, black bear, wolves, cougar, they all call this area home. Less than a mile to vast and remote crown land. This would be a great spot to build a little cabin or a larger home and get a way from the rigors of the world.

## **Community Information**

Address Twp Rd 691 Rge Rd 122

Subdivision NONE

City Elmworth

County Grande Prairie No. 1, County

Province Alberta
Postal Code T0H 1J0