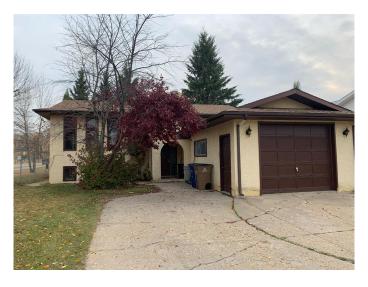

# \$279,500 - 9103 97 Avenue Avenue, Lac La Biche

MLS® #A2211601

# \$279,500

3 Bedroom, 2.00 Bathroom, 1,120 sqft Residential on 0.14 Acres

Lac La Biche, Lac La Biche, Alberta

Great starter home in central location. 3 bedroom home with a one bedroom suite (illegal) with seperate entrance, in the basement. Brand new flooring and paint on the main floor and entance way in this 1120 sq ft Bi - level. Features include attached garage, large bathroom with jetted tub on the main floor. The yard is fenced for kids and critters and has a large storage shed for bikes, toys and lawn and gardening equipment.

### **Essential Information**

MLS® # A2211601 Price \$279,500

Bedrooms 3
Bathrooms 2.00
Full Baths 2

Square Footage 1,120 Acres 0.14 Year Built 1983

Type Residential
Sub-Type Detached
Style Bi-Level
Status Active