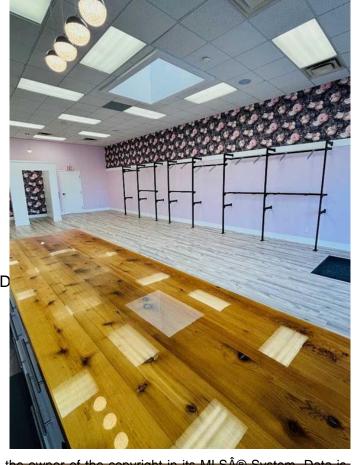

### \$15

0 Bedroom, 0.00 Bathroom, Commercial on 0.00 Acres

NONE, Medicine Hat, Alberta

Looking for a great retail space in Medicine Hat? This space in Kingsway Crossing has been thoughtfully decorated, has loads of natural light including a skylight, a large front retail area with change rooms, rear storage area with kitchenette, office, washroom and rear entrance from rear parking lot, plus is professionally managed by a locally licensed firm. Starting at \$15.00NNN plus \$7.50/sq.ft. estimated occupancy costs per annum or \$2,880.00 plus GST, per month, plus separately metered utilities. Average monthly utilities are \$250.00 plus GST. Available immediately! Five year lease term preferred including an annual escalation.