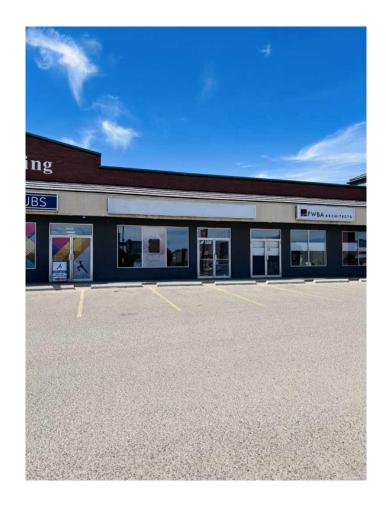

### \$15

0 Bedroom, 0.00 Bathroom, Commercial on 0.00 Acres

NONE, Medicine Hat, Alberta

Looking for a great retail space in Medicine Hat? This space in Kingsway Crossing has been thoughtfully decorated, has loads of natural light including a skylight, a large front retail area with change rooms, rear storage area with kitchenette, office, washroom and rear entrance from rear parking lot, plus is professionally managed by a locally licensed firm. Starting at \$15.00NNN plus \$7.50/sq.ft. estimated occupancy costs per annum or \$2,880.00 plus GST, per month, plus separately metered utilities. Average monthly utilities are \$250.00 plus GST. Available immediately! Five year lease term preferred including an annual escalation.

## **Community Information**

Address 108, 1310 Kingsway Avenue Se

Subdivision NONE

City Medicine Hat
County Medicine Hat

Province Alberta
Postal Code T1A 2Y4