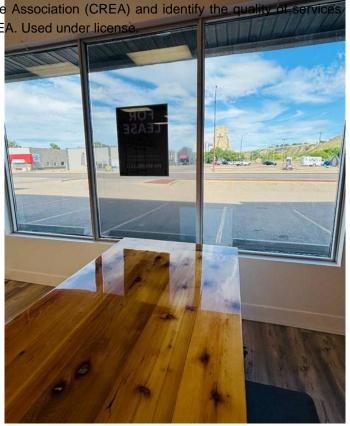

### \$15

0 Bedroom, 0.00 Bathroom, Commercial on 0.00 Acres

NONE, Medicine Hat, Alberta

Looking for a great retail space in Medicine Hat? This space in Kingsway Crossing has been thoughtfully decorated, has loads of natural light including a skylight, a large front retail area with change rooms, rear storage area with kitchenette, office, washroom and rear entrance from rear parking lot, plus is professionally managed by a locally licensed firm. Starting at \$15.00NNN plus \$7.50/sq.ft. estimated occupancy costs per annum or \$2,880.00 plus GST, per month, plus separately metered utilities. Average monthly utilities are \$250.00 plus GST. Available immediately! Five year lease term preferred including an annual escalation.