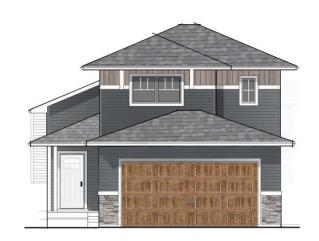

## \$534,900

3 Bedroom, 2.00 Bathroom, 1,473 sqft Residential on 0.13 Acres

Fieldbrook, Grande Prairie, Alberta

Dirham Homes Job #2415 - The Lexus II - a beautifully designed modified bi-level located in the vibrant community of Fieldbrook. This stylish new home offers an open and functional floor plan with 2 bedrooms and a full bathroom on the main level, perfect for family living or guests. The private primary suite is tucked above the garage, featuring a spacious walk-in closet and a 4-piece ensuite for your own personal retreat. The heart of the home shines with a modern kitchen complete with a central island and walk-in pantry, flowing seamlessly into the bright and open living space. A double attached garage adds convenience and storage, making this home the perfect blend of comfort, style, and practicality. The unfinished basement hosts the laundry and is ready for development with possibilities for a 4th bedroom, bathroom & additional living space. Book your showing today!