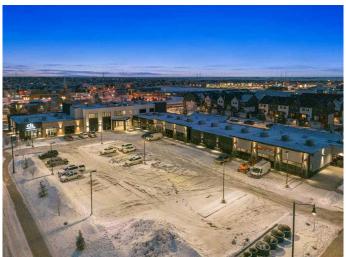

#### \$26

0 Bedroom, 0.00 Bathroom, Commercial on 0.00 Acres

Dawson's Landing, Chestermere, Alberta

Great Opportunity to lease second floor office/retail space in the heart of Dawons Landing, Chestermere! This space is suitable for a dance studio, yoga, gym, immigration, insurrance, financial service, kids learning centre, and many more uses.